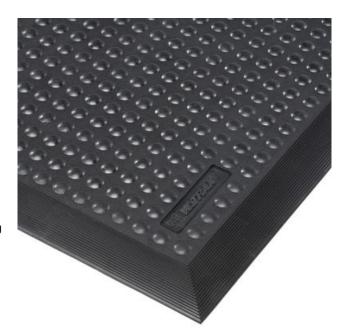

# **457 Skystep<sup>TM</sup> ESD**ESD rubber mat with moulded edges

#### Ergonomic, Anti-fatigue & Safety Matting - ESD Matting & Accessories 457 Skystep™ ESD

Ergonomically and economically engineered, the Skystep™ utilizes the power of air. Skystep™ is designed to suction to the ground to prevent the mat from shifting while trapping air in its chambers. These air pockets combined with the resiliency of the rubber create an ultimate cushioning effect while keeping the mat lightweight.

- Loose lay with no installation required
- Integrated bevelled edges on all four sides to prevent tripping on the mat
- Static dissipative natural rubber compound