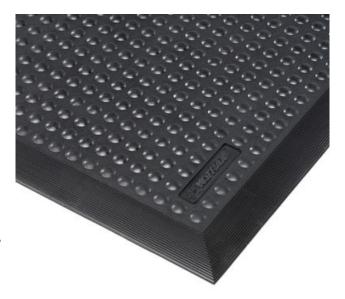

# 455 Skystep<sup>TM</sup> Ergonomic rubber mat with moulded edges

# Ergonomic, Anti-fatigue & Safety Matting - Dry Areas Standalone Matting 455 $Skystep^{tM}$

Ergonomically and economically engineered, the Skystep™ utilizes the power of air. Skystep™ is designed to suction to the ground to prevent the mat from shifting while trapping air in its chambers. These air pockets combined with the resiliency of the rubber create an ultimate cushioning effect while keeping the mat lightweight.

- Loose lay with no installation required
- Integrated bevelled edges on all four sides to prevent tripping on the mat
- Slip resistance rating R9 according to DIN 51130 and BG-rule BGR181

### **Technical Specifications**

| Application    | Industrial Environments             |  |
|----------------|-------------------------------------|--|
| Breaking Load  | 4.80 Mpa                            |  |
| Edges          | Moulded bevelled edges on all sides |  |
| Material       | Natural rubber                      |  |
| Material Group | Natural rubber                      |  |
| Process        | Compression Moulding                |  |